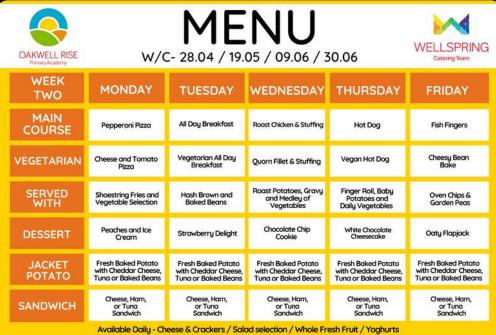

To book your child onto the session, visit the Arbor App, scroll down to activities and click clubs.

Arbor will open at 6pm - Friday 4th April 2025.

Available Dailu - Cheese & Crackers / Salad selection / Whole Fresh Fruit / Yoghurts