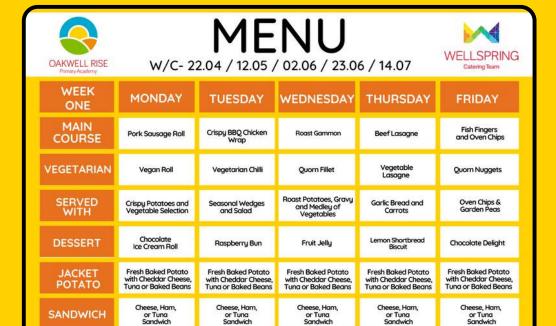

PLEASE NOTE: If your child has a dietary need or a lifestyle food preference, please contact the school office or complete the Dietary Information Form on the school website.

PLEASE NOTE: If your child has a dietary need or a lifestyle food preference, please contact the school office or complete the Dietary Information Form on the school website.