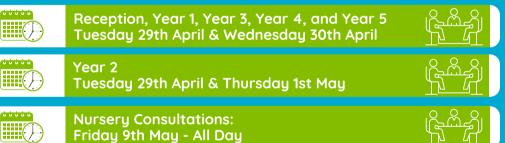

#### **GUARDIAN CONSULTATIONS ARE COMING SOON!**

We're looking forward to our upcoming Guardian Consultation days, providing a valuable opportunity to connect with your child's teacher and discuss their progress.

**Booking Your Slot:** Please book your preferred time slot via Arbor.

**Experiencing Issues?** 

If you encounter any difficulties while booking through Arbor, please don't hesitate to contact the school office for assistance. We encourage all parents and guardians to take advantage of this opportunity to engage in a productive conversation about their child's learning journey.