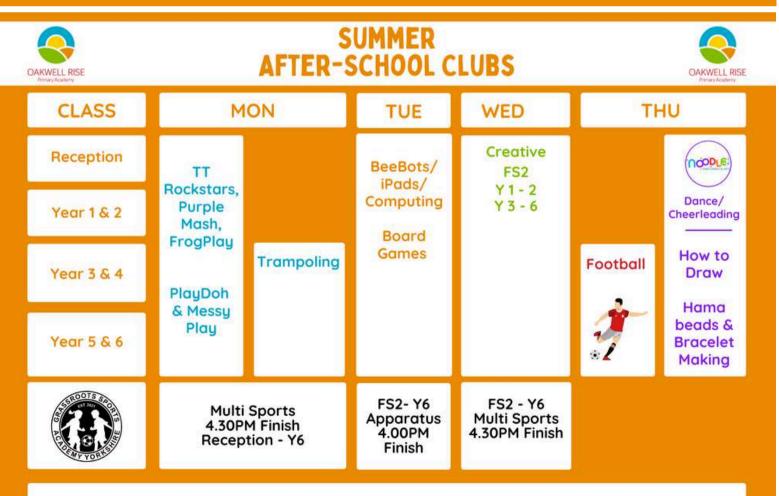

#### **AFTERSCHOOL CLUB OFFER**

Our Afterschool clubs will be back starting from Monday 28th April! Booking will open on Friday 4th April at 6pm. Please note only Grassroots and Noodle clubs will run on the last week of the half terms. There will be no clubs on 8th July due to our summer fair.

To book your child onto the session, visit the Arbor App, scroll down to activities and click clubs. Arbor will open at 6pm - Friday 4th April 2025.

| UN) |
|-----|

| OAKWELL RISE<br>Premary Academy                                                                                                                                                                                                                                           | W/C- 22                                                           | (3) (3) (3) (3) (3) (3) (3) (3) (3) (3)                           | NU<br>02.06 / 23.0                                                          | 6 / 14.07                                                         | WELLSPRING<br>Catering Team                                       |  |
|---------------------------------------------------------------------------------------------------------------------------------------------------------------------------------------------------------------------------------------------------------------------------|-------------------------------------------------------------------|-------------------------------------------------------------------|-----------------------------------------------------------------------------|-------------------------------------------------------------------|-------------------------------------------------------------------|--|
| WEEK<br>ONE                                                                                                                                                                                                                                                               | MONDAY                                                            | TUESDAY                                                           | WEDNESDAY                                                                   | THURSDAY                                                          | FRIDAY                                                            |  |
| MAIN<br>COURSE                                                                                                                                                                                                                                                            | Pork Sausage Roll                                                 | Crispy BBQ Chicken<br>Wrap                                        | Roast Gammon                                                                | Beef Lasagne                                                      | Fish Fingers<br>and Oven Chips                                    |  |
| VEGETARIAN                                                                                                                                                                                                                                                                | Vegan Roll                                                        | Vegetarian Chilli                                                 | Quom Fillet                                                                 | Vegetable<br>Lasagne                                              | Quorn Nuggets                                                     |  |
| SERVED<br>WITH                                                                                                                                                                                                                                                            | Crispy Potatoes and<br>Vegetable Selection                        | Seasonal Wedges<br>and Salad                                      | Roast Potatoes, Gravy<br>and Mediey of<br>Vegetables                        | Garlic Bread and<br>Carrots                                       | Oven Chips &<br>Garden Peas                                       |  |
| DESSERT                                                                                                                                                                                                                                                                   | Chocolate<br>Ice Cream Roll                                       | Raspberry Bun                                                     | Fruit Jelly                                                                 | Lemon Shortbread<br>Biscuit                                       | Chocolate Delight                                                 |  |
| JACKET<br>POTATO                                                                                                                                                                                                                                                          | Fresh Baked Potato<br>with Cheddar Cheese,<br>Tuna or Baked Beans | Fresh Baked Potato<br>with Cheddar Cheese,<br>Tuna or Baked Beans | Fresh Baked Potato<br>with Cheddar Cheese,<br>Tuna or Baked Beans           | Fresh Baked Potato<br>with Cheddar Cheese,<br>Tuna or Baked Beans | Fresh Baked Potato<br>with Cheddar Cheese,<br>Tuna or Baked Beans |  |
| SANDWICH                                                                                                                                                                                                                                                                  | Cheese, Ham,<br>or Tuna<br>Sandwich                               | Cheese, Ham,<br>or Tuna<br>Sandwich                               | Cheese, Ham,<br>or Tuna<br>Sandwich                                         | Cheese, Ham,<br>or Tuna<br>Sandwich                               | Cheese, Ham,<br>or Tuna<br>Sandwich                               |  |
| PLEASE NOTE: If your                                                                                                                                                                                                                                                      |                                                                   | ed or a lifestyle food p                                          | ad selection / Whole Fr<br>reference, please cont<br>on the school website. |                                                                   | r complete the Dietary                                            |  |
| OAKWELL RISE MENU WELLSPRING   W/C- 28.04 / 19.05 / 09.06 / 30.06 Catering Team                                                                                                                                                                                           |                                                                   |                                                                   |                                                                             |                                                                   |                                                                   |  |
| WEEK<br>TWO                                                                                                                                                                                                                                                               | MONDAY                                                            | TUESDAY                                                           | WEDNESDAY                                                                   | THURSDAY                                                          | FRIDAY                                                            |  |
| MAIN<br>COURSE                                                                                                                                                                                                                                                            | Pepperoni Pizza                                                   | All Day Breakfast                                                 | Roast Chicken & Stuffing                                                    | Hot Dog                                                           | Fish Fingers                                                      |  |
| VEGETARIAN                                                                                                                                                                                                                                                                | Cheese and Tomato<br>Pizza                                        | Vegetarian All Day<br>Breakfast                                   | Quom Fillet & Stuffing                                                      | Vegan Hot Dog                                                     | Cheesy Bean<br>Bake                                               |  |
| SERVED<br>WITH                                                                                                                                                                                                                                                            | Shoestring Fries and<br>Vegetable Selection                       | Hash Brown and<br>Baked Beans                                     | Roast Potatoes, Gravy<br>and Medley of<br>Vegetables                        | Finger Roll, Baby<br>Potatoes and<br>Daily Vegetables             | Oven Chips &<br>Garden Peas                                       |  |
| DESSERT                                                                                                                                                                                                                                                                   | Peaches and Ice<br>Cream                                          | Strawberry Delight                                                | Chocolate Chip<br>Cookie                                                    | White Chocolate<br>Cheesecake                                     | Oaty Flapjack                                                     |  |
| JACKET<br>POTATO                                                                                                                                                                                                                                                          | Fresh Baked Potato<br>with Cheddar Cheese,<br>Tuna or Baked Beans | Fresh Baked Potato<br>with Cheddar Cheese,<br>Tuna or Baked Beans | Fresh Baked Potato<br>with Cheddar Cheese,<br>Tuna or Baked Beans           | Fresh Baked Potato<br>with Cheddar Cheese,<br>Tuna or Baked Beans | Fresh Baked Potato<br>with Cheddar Cheese,<br>Tuna or Baked Beans |  |
| SANDWICH                                                                                                                                                                                                                                                                  | Cheese, Ham,<br>or Tuna<br>Sandwich                               | Cheese, Ham,<br>or Tuna<br>Sandwich                               | Cheese, Ham,<br>or Tuna<br>Sandwich                                         | Cheese, Ham,<br>or Tuna<br>Sandwich                               | Cheese, Ham,<br>or Tuna<br>Sandwich                               |  |
| PLEASE NOTE: If your                                                                                                                                                                                                                                                      |                                                                   | ed or a lifestyle food p                                          | ad selection / Whole Fr<br>reference, please cont<br>on the school website. |                                                                   | r complete the Dietary                                            |  |
| MENU<br>W/C- 05.05 / 16.06 / 07.07                                                                                                                                                                                                                                        |                                                                   |                                                                   |                                                                             |                                                                   |                                                                   |  |
| WEEK<br>THREE                                                                                                                                                                                                                                                             | MONDAY                                                            | TUESDAY                                                           | WEDNESDAY                                                                   | THURSDAY                                                          | FRIDAY                                                            |  |
| MAIN<br>COURSE                                                                                                                                                                                                                                                            | Cheesy Chicken<br>Pasta                                           | Chicken Curry                                                     | Pork Sausages                                                               | Beef Burger                                                       | Fish Fingers<br>and Oven Chips                                    |  |
| VEGETARIAN                                                                                                                                                                                                                                                                | Cheese and Tomato<br>Pizza                                        | Vegetable Curry                                                   | Vegetarian Sausages                                                         | Southern Fried<br>Quorn Burger                                    | Veggie Fingers                                                    |  |
| SERVED<br>WITH                                                                                                                                                                                                                                                            | Garlic Dough Balls and<br>Vegetable Selection                     | Rice & Naan Bread                                                 | Mashed Potatoes,<br>Gravy and Medley of<br>Vegetables                       | Seasoned wedges<br>and Carrots and<br>Cweetcorn                   | Oven Chips &<br>Garden Peas                                       |  |
| DESSERT                                                                                                                                                                                                                                                                   | Waffle and Ice Cream                                              | Chocolate and Coconut<br>Cake                                     | Choc Ice                                                                    | Banana Muffin                                                     | Chocolate Brownie                                                 |  |
| JACKET<br>POTATO                                                                                                                                                                                                                                                          | Fresh Baked Potato<br>with Cheddar Cheese,<br>Tuna or Baked Beans | Fresh Baked Potato<br>with Cheddar Cheese,<br>Tuna or Baked Beans | Fresh Baked Potato<br>with Cheddar Cheese,<br>Tuna or Baked Beans           | Fresh Baked Potato<br>with Cheddar Cheese,<br>Tuna or Baked Beans | Fresh Baked Potato<br>with Cheddar Cheese,<br>Tuna or Baked Beans |  |
| SANDWICH                                                                                                                                                                                                                                                                  | Cheese, Ham,<br>or Tuna<br>Sandwich                               | Cheese, Ham,<br>or Tuna<br>Sandwich                               | Cheese, Ham,<br>or Tuna<br>Sandwich                                         | Cheese, Ham,<br>or Tuna<br>Sandwich                               | Cheese, Ham,<br>or Tuna<br>Sandwich                               |  |
| Available Daily - Cheese & Crackers / Salad selection / Whole Fresh Fruit / Yoghurts<br>PLEASE NOTE: If your child has a dietary need or a lifestyle food preference, please contact the school office or complete the Dietary<br>Information Form on the school website. |                                                                   |                                                                   |                                                                             |                                                                   |                                                                   |  |